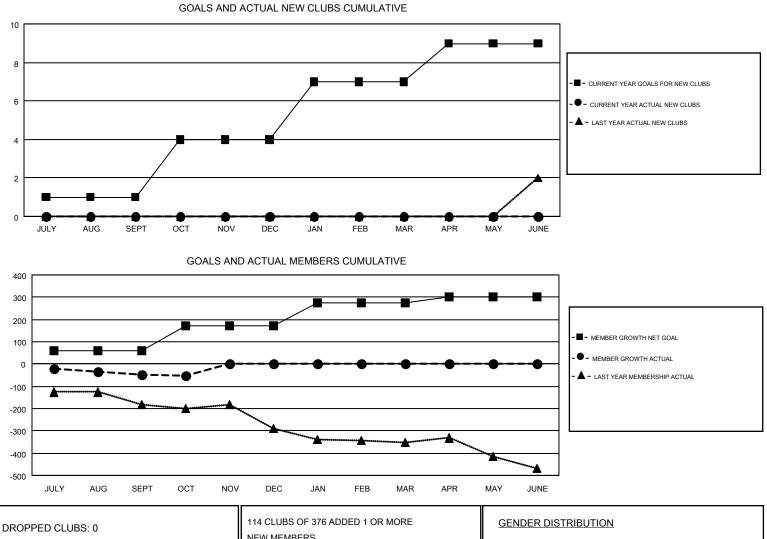

## GMT: STEVE ANTON

| -             | Club          | s         |               | Members               |                           |                         |                                                    |  |
|---------------|---------------|-----------|---------------|-----------------------|---------------------------|-------------------------|----------------------------------------------------|--|
|               | RESULTS FOR   | 2018-2019 |               | RESULTS FOR 2018-2019 |                           |                         |                                                    |  |
| QUARTER       | NEW CLUB GOAL | NEW CLUBS | DROPPED CLUBS | QUARTER               | MEMBER GROWTH NET<br>GOAL | MEMBER GROWTH<br>ACTUAL | DROPPED<br>MEMBERS ACTUAL<br>(including transfers) |  |
| JULY/AUG/SEPT | 1             | 0         | 0             | JULY/AUG/SEPT         | 58                        | 192                     | 210                                                |  |
| OCT/NOV/DEC   | 3             | 0         | 0             | OCT/NOV/DEC           | 113                       | 65                      | 62                                                 |  |
| JAN/FEB/MAR   | 3             | 0         | 0             | JAN/FEB/MAR           | 103                       | 0                       | 0                                                  |  |
| APR/MAY/JUNE  | 2             | 0         | 0             | APR/MAY/JUNE          | 28                        | 0                       | 0                                                  |  |

| DROPPED CLUBS: 0 |            | 114 CLUBS OF 376 ADDED 1 OR MORE | GENDER DIST                                                     | GENDER DISTRIBUTION |       |  |
|------------------|------------|----------------------------------|-----------------------------------------------------------------|---------------------|-------|--|
|                  |            | NEW MEMBERS                      | MALE                                                            | 6,927 (70.99%)      |       |  |
|                  |            |                                  | FEMALE                                                          | 2,831 (29.01%)      |       |  |
| DROPPED MEMBERS  |            |                                  |                                                                 |                     |       |  |
| DECEASED         | 48         | CLICK HERE FOR CUMULATIVE        | TOTAL FAMILY UNIT MEMBERS<br>FAMILY MEMBERS PAYING HALF<br>DUES |                     | 2,251 |  |
| CLUB CANCELLED   | 0          | MEMBERSHIP DATA                  |                                                                 |                     | 1,149 |  |
| OTHER            | 224        |                                  |                                                                 |                     |       |  |
| TOTAL            | 272        |                                  | DOLO                                                            |                     |       |  |
|                  | <b>2 2</b> |                                  | <b>_</b>                                                        |                     |       |  |